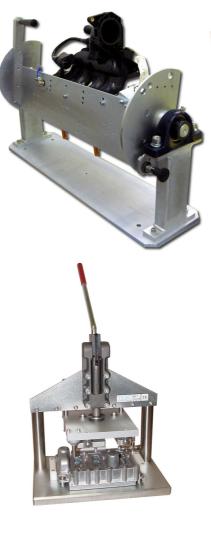

## Series 10 Standard Leak Testing Fixture

TQC have recently developed a series of standard leak test benches, the simplest and most cost effective is the Series 10.

The Series 10 leak test bench incorporates a manually actuated sealing fixture with a Nolek leak test instrument.

The unit incorporates:

- Fixture nest to locate the part
- Manually applied toggle clamps and seals
- Nolek TS500 or S9 leak test instrument
- Suitable for low cost, low to medium volume application

The unit is configurable for either overpressure, vacuum or dosing applications. If you are currently considering a simple leak test application contact TQC to discuss your requirements