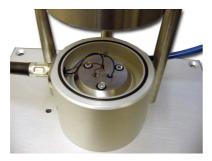

## Series 10 Standard Leak Testing Fixture

TQC have recently developed a series of standard leak test benches, the simplest and most cost effective is the Series 10.

The Series 10 leak test bench incorporates a manually actuated sealing fixture with a Nolek leak test instrument.

The unit incorporates:

- Fixture nest to locate the part
- Manually applied toggle clamps and seals
- Nolek TS500 or S9 leak test instrument
- Suitable for low cost, low to medium volume application

The unit is configurable for either overpressure, vacuum or dosing applications. If you are currently considering a simple leak test application contact TQC to discuss your requirements