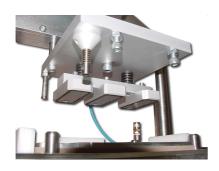

## Series 10 Standard Leak Testing Fixture

TQC have recently developed a series of standard leak test benches, the simplest and most cost effective is the Series 10.

The Series 10 leak test bench incorporates a manually actuated sealing fixture with a Nolek leak test instrument.

The unit incorporates:

- Fixture nest to locate the part
- Manually applied toggle clamps and seals
- Nolek TS500 or S9 leak test instrument
- Suitable for low cost, low to medium volume application

The unit is configurable for either overpressure, vacuum or dosing applications. If you are currently considering a simple leak test application contact TQC to discuss your requirements